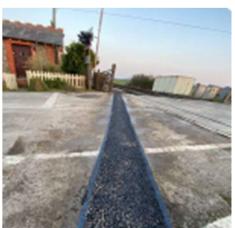

- Provide All Site labour provisions
- Provide all plant and machinery provisions
- Setup road closure boundary
- Cut out and excavate trench in roadway to install 6-way Cubis ducting.
- Suction excavate roadway
- Reinstate aggregate under road crossing
- Install new tarmac to existing roadway
- Reinstate kerbing
- Removal of spoil
- Overbanding
- Road line Painting
- Platform line painting
- Install new platform tactile's