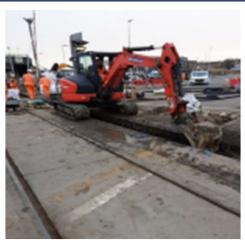

- Provide All Site labour provisions
- Provide all plant and machinery provisions
- Setup road closure boundary
- Cut out and excavate trench in roadway to install 6-way Cubis ducting.
- Suction excavate roadway
- Reinstate aggregate under road crossing
- Install new tarmac to existing roadway
- Reinstate kerbing
- Removal of spoil
- Overbanding
- Road line Painting
- Platform line painting
- Install new platform tactile's