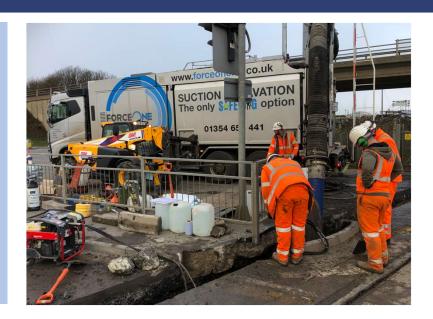

- Provide All Site labour provisions
- Provide all plant and machinery provisions
- Setup road closure boundary
- Cut out and excavate trench in roadway to install 6-way Cubis ducting.
- Suction excavate roadway
- Reinstate aggregate under road crossing
- Install new tarmac to existing roadway
- Reinstate kerbing
- Removal of spoil
- Overbanding
- Road line Painting
- Platform line painting
- Install new platform tactile's