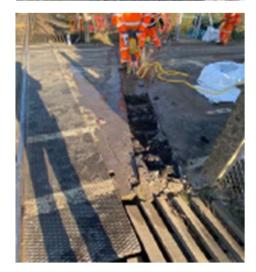

#### Newhaven URX, Selmeston URX, Firle URX.

Works also included installing Cubis ducting along platforms at Newhaven Station and Glynde Station.

Sunville Rail were responsible for providing the following across URX sites

- Provide All Site labour provisions
- Provide all plant and machinery provisions
- Setup road closure boundary
- Cut out and excavate trench in roadway to install 6-way Cubis ducting.
- Suction excavate roadway
- Reinstate aggregate under road crossing
- Install new tarmac to existing roadway
- Reinstate kerbing
- Removal of spoil
- Overbanding
- Road line Painting
- Platform line painting
- Install new platform tactile's