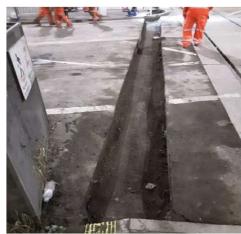

- Provide All Site labour provisions
- Provide all plant and machinery provisions
- Setup road closure boundary
- Cut out and excavate trench in roadway to install 6-way Cubis ducting.
- Suction excavate roadway
- Reinstate aggregate under road crossing
- Install new tarmac to existing roadway
- Reinstate kerbing
- Removal of spoil
- Overbanding
- Road line Painting
- Platform line painting
- Install new platform tactile's