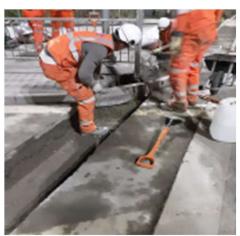

- Provide All Site labour provisions
- Provide all plant and machinery provisions
- Setup road closure boundary
- Cut out and excavate trench in roadway to install 6-way Cubis ducting.
- Suction excavate roadway
- Reinstate aggregate under road crossing
- Install new tarmac to existing roadway
- Reinstate kerbing
- Removal of spoil
- Overbanding
- Road line Painting
- Platform line painting
- Install new platform tactile's