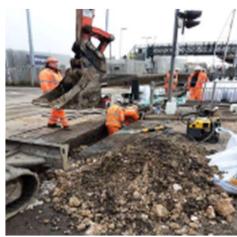

- Provide All Site labour provisions
- Provide all plant and machinery provisions
- Setup road closure boundary
- Cut out and excavate trench in roadway to install 6-way Cubis ducting.
- Suction excavate roadway
- Reinstate aggregate under road crossing
- Install new tarmac to existing roadway
- Reinstate kerbing
- Removal of spoil
- Overbanding
- Road line Painting
- Platform line painting
- Install new platform tactile's