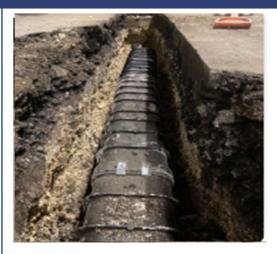

#### Newhaven URX, Selmeston URX, Firle URX.

Works also included installing Cubis ducting along platforms at Newhaven Station and Glynde Station.

Sunville Rail were responsible for providing the following across URX sites

- Provide All Site labour provisions
- Provide all plant and machinery provisions
- Setup road closure boundary
- Cut out and excavate trench in roadway to install 6-way Cubis ducting.
- Suction excavate roadway
- Reinstate aggregate under road crossing
- Install new tarmac to existing roadway
- Reinstate kerbing
- Removal of spoil
- Overbanding
- Road line Painting
- Platform line painting
- Install new platform tactile's