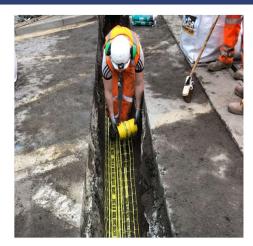

- Provide All Site labour provisions
- Provide all plant and machinery provisions
- Setup road closure boundary
- Cut out and excavate trench in roadway to install 6-way Cubis ducting.
- Suction excavate roadway
- Reinstate aggregate under road crossing
- Install new tarmac to existing roadway
- Reinstate kerbing
- Removal of spoil
- Overbanding
- Road line Painting
- Platform line painting
- Install new platform tactile's