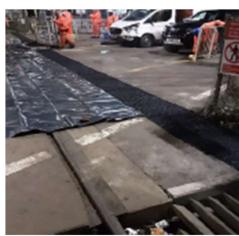

- Provide All Site labour provisions
- Provide all plant and machinery provisions
- Setup road closure boundary
- Cut out and excavate trench in roadway to install 6-way Cubis ducting.
- Suction excavate roadway
- Reinstate aggregate under road crossing
- Install new tarmac to existing roadway
- Reinstate kerbing
- Removal of spoil
- Overbanding
- Road line Painting
- Platform line painting
- Install new platform tactile's