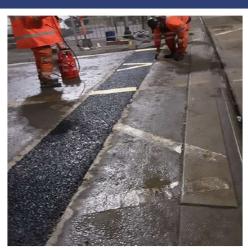

- Provide All Site labour provisions
- Provide all plant and machinery provisions
- Setup road closure boundary
- Cut out and excavate trench in roadway to install 6-way Cubis ducting.
- Suction excavate roadway
- Reinstate aggregate under road crossing
- Install new tarmac to existing roadway
- Reinstate kerbing
- Removal of spoil
- Overbanding
- Road line Painting
- Platform line painting
- Install new platform tactile's