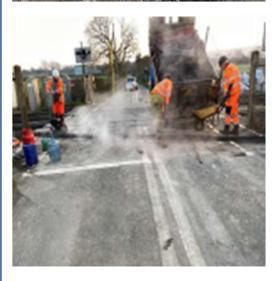

- Provide All Site labour provisions
- Provide all plant and machinery provisions
- Setup road closure boundary
- Cut out and excavate trench in roadway to install 6-way Cubis ducting.
- Suction excavate roadway
- Reinstate aggregate under road crossing
- Install new tarmac to existing roadway
- Reinstate kerbing
- Removal of spoil
- Overbanding
- Road line Painting
- Platform line painting
- Install new platform tactile's