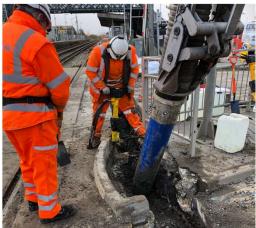

- Provide All Site labour provisions
- Provide all plant and machinery provisions
- Setup road closure boundary
- Cut out and excavate trench in roadway to install 6-way Cubis ducting.
- Suction excavate roadway
- Reinstate aggregate under road crossing
- Install new tarmac to existing roadway
- Reinstate kerbing
- Removal of spoil
- Overbanding
- Road line Painting
- Platform line painting
- Install new platform tactile's