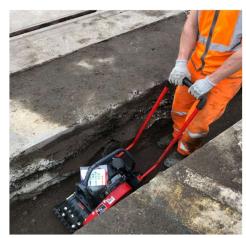

- Provide All Site labour provisions
- Provide all plant and machinery provisions
- Setup road closure boundary
- Cut out and excavate trench in roadway to install 6-way Cubis ducting.
- Suction excavate roadway
- Reinstate aggregate under road crossing
- Install new tarmac to existing roadway
- Reinstate kerbing
- Removal of spoil
- Overbanding
- Road line Painting
- Platform line painting
- Install new platform tactile's