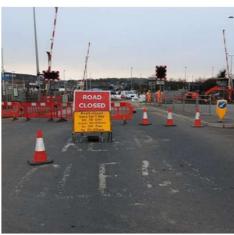

- Provide All Site labour provisions
- Provide all plant and machinery provisions
- Setup road closure boundary
- Cut out and excavate trench in roadway to install 6-way Cubis ducting.
- Suction excavate roadway
- Reinstate aggregate under road crossing
- Install new tarmac to existing roadway
- Reinstate kerbing
- Removal of spoil
- Overbanding
- Road line Painting
- Platform line painting
- Install new platform tactile's