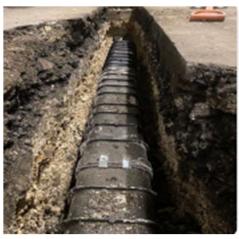

- Provide All Site labour provisions
- Provide all plant and machinery provisions
- Setup road closure boundary
- Cut out and excavate trench in roadway to install 6-way Cubis ducting.
- Suction excavate roadway
- Reinstate aggregate under road crossing
- Install new tarmac to existing roadway
- Reinstate kerbing
- Removal of spoil
- Overbanding
- Road line Painting
- Platform line painting
- Install new platform tactile's