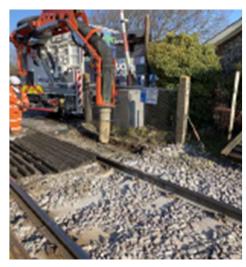

- Provide All Site labour provisions
- Provide all plant and machinery provisions
- Setup road closure boundary
- Cut out and excavate trench in roadway to install 6-way Cubis ducting.
- Suction excavate roadway
- Reinstate aggregate under road crossing
- Install new tarmac to existing roadway
- Reinstate kerbing
- Removal of spoil
- Overbanding
- Road line Painting
- Platform line painting
- Install new platform tactile's