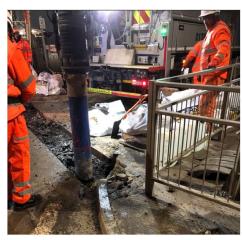

- Provide All Site labour provisions
- Provide all plant and machinery provisions
- Setup road closure boundary
- Cut out and excavate trench in roadway to install 6-way Cubis ducting.
- Suction excavate roadway
- Reinstate aggregate under road crossing
- Install new tarmac to existing roadway
- Reinstate kerbing
- Removal of spoil
- Overbanding
- Road line Painting
- Platform line painting
- Install new platform tactile's